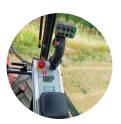

Adjustable spring-loaded sensor hardness

Machine control panel with joystick and display

**Motorized turret** with limit switch

Leaf vacuum and evacuation fan

Hydraulic block inlet pressure filter

**Control for reversing** roller rotation from cab

## **CAB SETTINGS**

Sensor sensitivity

Approach speed

Distance speed

Roller approach speed