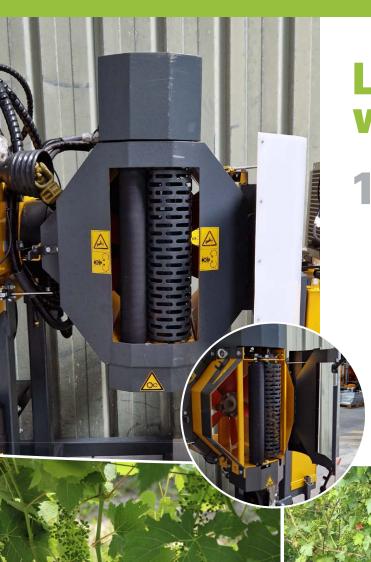

## **Leaf remover** with rollers

- Specially shaped rollers for catching and pulling leaves
  - Fan for leaf **vacuum** and **evacuation** to limit splashing
    - Guidance sensor for **perfect vine tracking**and **precise** roller positioning to ensure the desired leaf removal intensity
      - Full-opening casing for easy machine maintenance