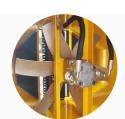

Adjustable spring-loaded sensor hardness

Machine control panel with joystick and display

**Motorized turret** with limit switch

Leaf vacuum and evacuation fan

Hydraulic block inlet pressure filter

**Control for reversing** roller rotation from cab