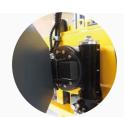

Adjustable spring-loaded sensor hardness

Machine control panel with joystick and display

**Motorized turret** with limit switch

Leaf vacuum and evacuation fan

Hydraulic block inlet pressure filter

**Control for reversing** roller rotation from cab