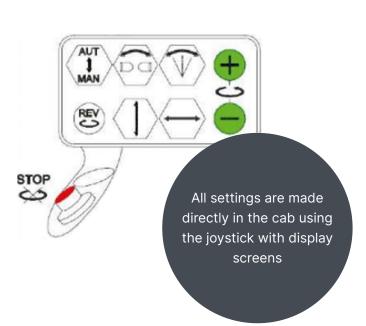

## CHARACTERISTICS CO

- Roller leaf remover head
- Leaf removal height 450mm or 550mm
- Automatic row tracking system
- In-cab leaf-removal parameter settings :
  - Roller rotation speed (adjustable during during operation)
  - Leaf-stripping head approach and retreat head
  - · Row-following sensor sensitivity
- Reversal of roller rotation direction from cab
- Manual fan speed adjustment
- Hydraulic height-adjustable frame (500mm)
- Hydraulic spacing (500mm)
- Electrodistributor with inlet pressure filter
- Reversible right/left frame on hydr. motorized fifth wheel

Adjustable spring-loaded sensor hardness

Machine control panel with joystick and display

**Motorized turret** with limit switch

Leaf vacuum and evacuation fan

Hydraulic block inlet pressure filter

**Control for reversing** roller rotation from cab

## **CAB SETTINGS**

Sensor sensitivity

Approach speed

Distance speed

Roller approach speed