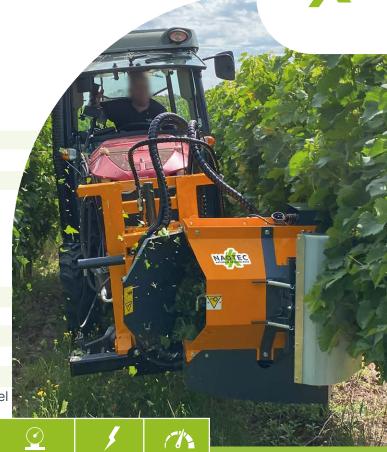

## **NAOTEC**

Front mounting on inter-row tractors

## CHARACTERISTICS CO

- Roller leaf remover head
- Leaf removal height 450mm or 550mm
- Automatic row tracking system
- In-cab leaf-removal parameter settings :
  - Roller rotation speed (adjustable during during operation)
  - Leaf-stripping head approach and retreat head
  - · Row-following sensor sensitivity
- Reversal of roller rotation direction from cab
- Manual fan speed adjustment
- Hydraulic height-adjustable frame (500mm)
- Hydraulic spacing (500mm)
- Electrodistributor with inlet pressure filter
- Reversible right/left frame on hydr. motorized fifth wheel

## **Leaf remover** with rollers

- Specially shaped rollers for catching and pulling leaves
  - Fan for leaf **vacuum** and **evacuation** to limit splashing
    - Guidance sensor for **perfect vine tracking**and **precise** roller positioning to ensure the desired leaf removal intensity
      - Full-opening casing for easy machine maintenance

Thanks to its wide range of settings, the NAOTEC leaf remover is able to perform at any stage of the vine's growth