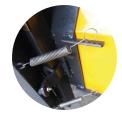

Adjustable spring-loaded sensor hardness

Machine control panel with joystick and display

**Motorized turret** with limit switch

Leaf vacuum and evacuation fan

Hydraulic block inlet pressure filter

**Control for reversing** roller rotation from cab

## **Leaf remover** with rollers

- Specially shaped rollers for catching and pulling leaves
  - Fan for leaf **vacuum** and **evacuation** to limit splashing
    - Guidance sensor for **perfect vine tracking**and **precise** roller positioning to ensure the desired leaf removal intensity
      - Full-opening casing for easy machine maintenance